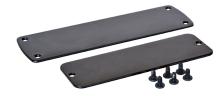

#### Filler Panel:

Covers unused spaces and ensures proper air flow and cooling. (2 sets included).