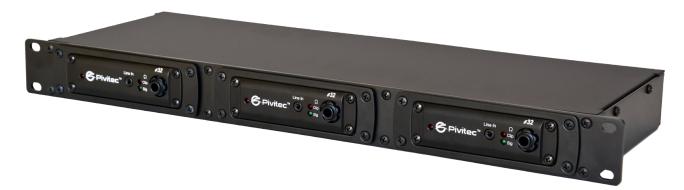

# eRack Kit - 1U Rack Mounting Kit For e32

The Pivitec eRack kit provides for mounting of up to there e32 Personal Mixers in a 1U Rack space. Ideal for using the e32 with other rack mounted gear such as wireless IEM systems, power amps or console interfaces, the eRack Kit provides full access to all e32 audio and network connections. The eRack Kit features integrated fan cooling and will work with other Pivitec modules utilizing the same mounting chassis as the e32.

### Features:

- Standard 1U Rack Mount
- Mount up to 3 Pivitec e32 or similar units
- Integrated fan cooling
- Made in USA