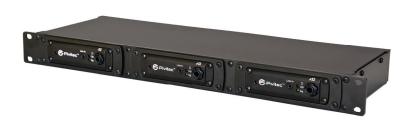

As an integral component in the Pivitec Audio Networking product family, the e32 is the perfect complement for the e16i Input Module. Use multiple e16i's and e32's to build the ultimate Personal Monitor Mixing System. Rack mount up to 3 e32s in a single 1U rack or use the mic stand adapter for local mounting.

### Accessories:

**Rack Mounting Kit** 

Mic Stand Adapter Bracket