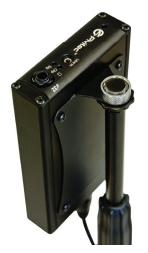

As an integral component in the Pivitec Audio Networking product family, the e32 is the perfect complement for the e16i Input Module. Use multiple e16i's and e32's to build the ultimate Personal Monitor Mixing System. Rack mount up to 3 e32s in a single 1U rack or use the mic stand adapter for local mounting.

### Accessories:

**Rack Mounting Kit** 

Mic Stand Adapter Bracket