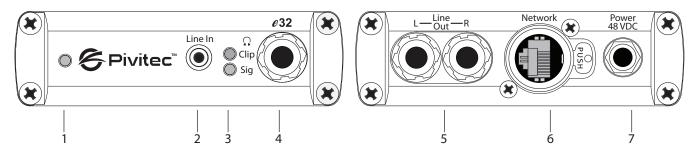

#### Connections:

- 1 Power LED
- 2 Stereo Line Level Input
- 3 Clip & Signal Present LEDs
- 4 Headphone Output

- 5 Stereo Line Level Outputs
- 6 Neutrik EtherCon®
- 7 48VDC Power