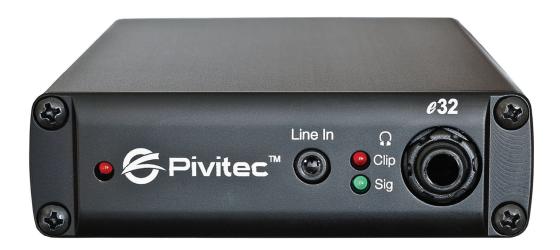

# e32 Personal Mixer

The Pivitec e32 Personal Mixer is a 32-channel Ethernet AVB "Listener" Endpoint. Use the Pivitec e32 to build a stereo mix from up to 32 channels of network audio sources and then control them wirelessly from iPhone®, iPod touch® or iPad® using Pivitec's V²Mix App for iOS. The e32 features a High Output Headphone Amp loud enough to work in loud stage environments as well as stereo line outputs for driving other devices such as wireless IEM's, power amps or powered speakers. Both are driven by a 24bit / 48K Digital to Analog Converter. The DSP provides a stereo 3 Band EQ and Limiter on the Master Outputs. The e32 also includes a "local" stereo line level input perfect for connecting an MP3 player or click track for local listening.

#### Features:

- Stereo Line Level Outputs on 1/4"TRS connectors
- · High Output Headphone Amplifier
- Local 3.5mm Line Level Input
- Rugged Extruded Aluminum chassis with Black Anodized finish
- Wireless control from Pivitec's V<sup>2</sup>Mix App for iPhone & iPad
- Power from external 48VDC supply or PoE (802.3af)
- · Made in USA

#### Connections:

- 1 Power LED
- 2 Stereo Line Level Input
- 3 Clip & Signal Present LEDs
- 4 Headphone Output

- 5 Stereo Line Level Outputs
- 6 Neutrik EtherCon®
- 7 48VDC Power