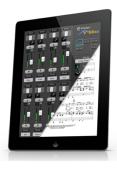

## **VISUAL**

See your whole mix at a glance with Pivitec's V2Mix® Pro application for iOS. Our visual interface takes the guess work out of dialing in the perfect mix. Channel and device names are handled digitally and updated hassle-free over the network.

- See your Mix
- Clear, intuitive layout and control
- Digital Channel Names no Sharpies or tape needed!