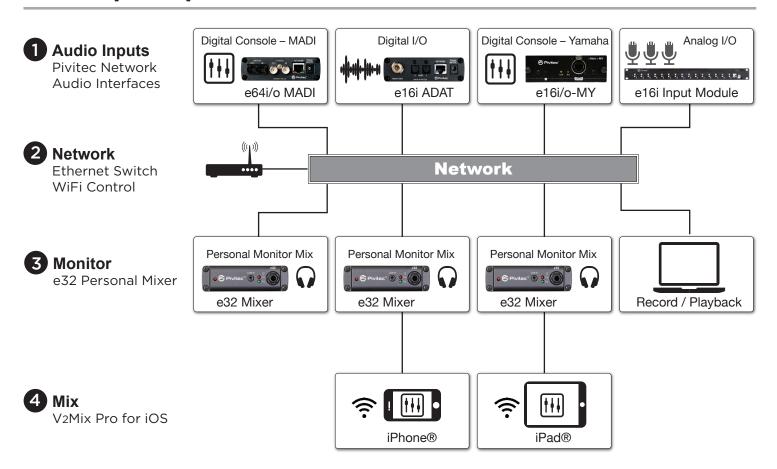

#### **POWERFUL**

Pivitec supports just about any audio interface or console and offers advanced control from a range of native iOS and desktop apps. Interface your Pivitec network with AVB compatible Mac or PC computers for recording and playback.

- Advanced Ethernet AVB connectivity
- Wired and Wireless remote control options
- Record 32 channels with free V2Mix Capture App

#### **True 32 Channel Mixing and Control:**

Pivitec's e32 Personal Mixer features 32 discrete channels - not stereo pairs - for complete control.

**Unrivaled sound quality:** A digital system is only as good as the analog components in the signal chain. Pivitec uses only the highest quality components from our Analog Inputs to the discrete Class A / B headphone amp of the e32.

Virtually unlimited expansion: Our flexible network architecture can support hundreds of channels in 16-channel groups using standard Gigabit Ethernet hardware.

"We go to 11": Pivitec's headphone amp offers enough gain for stage use while maintaining extremely low noise and unmatched fidelity.

Perfect for wireless IEMs: Pivitec's wireless control allows the e32 Mixers to be mounted in the rack with your wireless IEM transmitters to reduce stage clutter and simplify wiring.

We could go on and on, but the best way to learn why Pivitec is the best choice is to experience it firsthand. Contact us today to learn about our free demo opportunities.